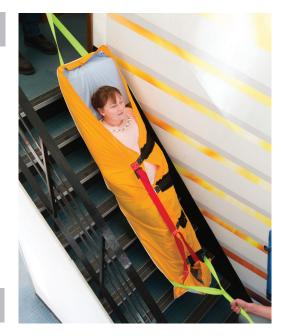

## ResQmat

#### DESCRIPTION

The ResQMat enables carers to rapidly and safely evacuate people with mobility problems in an emergency. The built in padding and extra pillow under the head mean that the ResQmat is safe and comfortable for people when going down stairs and over rough surfaces.

With three wide Velcro straps patients being moved are completely enclosed, meaning the patient is contained once they are in a safe location, which is especially important when working with people with dementia who may wander.

#### **FEATURES**

- 300kg Weight capacity
- 2 person operation
- Can be moved easily over virtually any surface, especially over rough surfaces
- Narrow width & flexibility
- Wipe clean storage bag
- Can be used down stairs